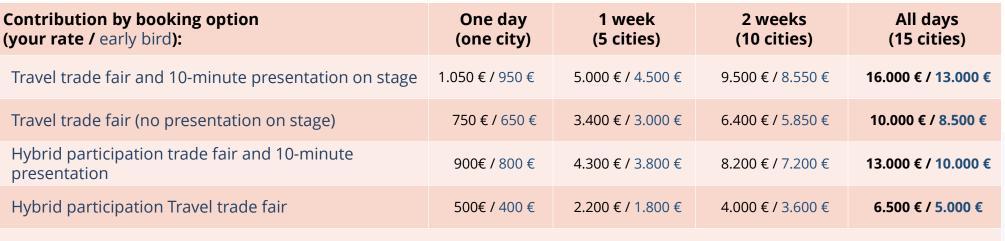

## Partner Contribution

All inclusive: door-to-door bus transfer between cities and hotel accommodation for partners

• Book one of the limited places on the Marketplace

• Book one of the limited places on stage (max. 7 partners per day, 10 minutes each)

- Book 2 weeks for 10 cities and get a 10% off from the total price
- Book 3 weeks for 15 cities and get a 15% off from the total price
- Additional/second person at marketplace (includes dinner and drinks) 90 € / day

• For pricing excluding door-to-door bus transfer between cities and hotel accommodation, please contact us

Thank you for booking your participation as soon as possible

Please note our terms of cancellation: